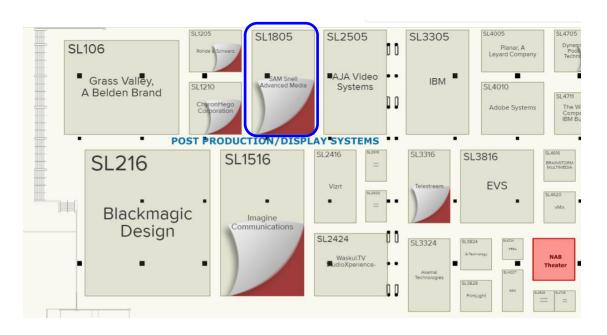

#### 出展エリア South Hall Lower 1805

以下のように、各デモエリアでは多くの新製品や新機能をご紹介いたします。 なお、SAMブースでは4月24日(月)~26日(水)まで、日本より大隈、大森がブースにてお待ち致しております。